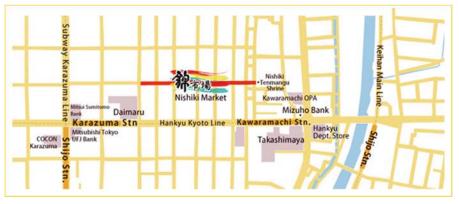

15:00 Dep. Chionin Parking

15:15 Arr. Shijo-Karasuma area

Get out of the bus and walk to Daimaru Department Store.

15:20~16:50 Free time in Nishiki Market (Supper and Shopping)

Nishiki Market is called "the kitchen of Kyoto". Along with the side of narrow street, 126 shops and stalls sell Japanese traditional foods, ingredients and other novel items.