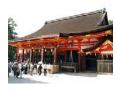

14:00∼15:00 Walk from the restaurant to the bus parking at Chionin Temple via Yasaka Shrine

Yasaka Shrine is a Shinto Shrine in the Gion District which is a famous entertainment and geisha district. The shrine began in 656, and many emperors have offered a prayer here for country's safety and prosperity. The shrine includes several buildings such as gates, a main hall and a stage. Their 'Gion' festival in July is one of the biggest festivals in Japan.