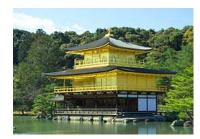

The famed Golden Temple is one of Japan's best known sights. The original building was constructed in 1397 as a retirement villa for Shogun Ashikaga Yoshimitsu. His son converted it into a temple. In 1950 a young monk consummated his obsession with the temple by burning it into the ground. The monk's story was fictionalized in Mishima Yukio's *The Golden Pavilion*. In 1955 a full reconstruction was completed that exactly followed the original

design, but the gold-foil covering was extended to the lower floor.

12:30 Dep. Kinkakuji Temple

13:00 Arr. The Sodoh Higashiyama (Lunch)

Enjoy Italian dishes made with fresh local ingredients in a

private residence.